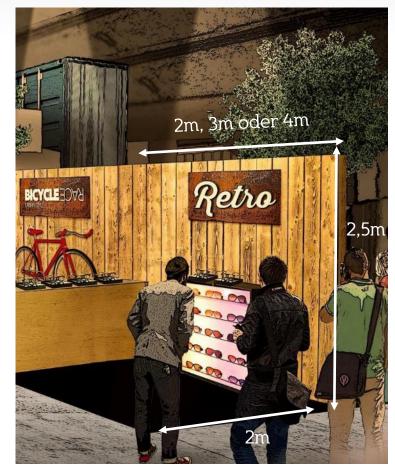

### All-Inclusive Package «Jack»

Man's World offers an attractive ready-made presence (incl. Space) for

4m<sup>2</sup> (2x2m) | 6m<sup>2</sup> (3x2m) | 8m<sup>2</sup> (4x2m)

#### Included:

- Exhibitor space & Registration cost
- Build up and deconstruction
- Power access & basic lighting
- Wooden back wall 2.5m high
- black carpet
- Branding (sign) 70x100cm in the CI of the exhibitor

| Package 4m2 | 2'690 |
|-------------|-------|
| Package 6m2 | 3'450 |
| Package 8m2 | 4'200 |