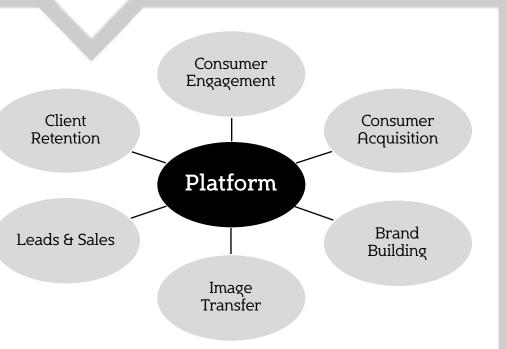

#### Reasons why

- Get in touch with >12'000 men (and women) in an attractive environment
- Promote your brand and offer (sales allowed)
- Acquire new customers and host existing customers
- Strengthening of your image and positioning with the target group
- Leads & Sales