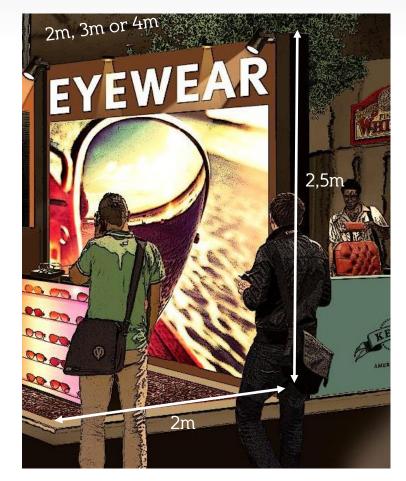

### All-Inclusive Package «Jack»

Man's World offers an attractive ready-made presence (incl. Space) for

4m<sup>2</sup> (2x2m) | 6m<sup>2</sup> (3x2m) | 8m<sup>2</sup> (4x2m)

### All-Inclusive Package «Urban»

Man's World offers an attractive ready-made presence (incl. space) for

4m<sup>2</sup> (2x2m) | 6m<sup>2</sup> (3x2m) | 8m<sup>2</sup> (4x2m)

Included:

- Exhibitor space & Registration cost
- Build up and deconstruction
- Power access & basic lighting
- Back wall 2.5m high, full-scale print defined by exhibitor
- black carpet
- Branding (sign) 70x100cm in the CI of the exhibitor