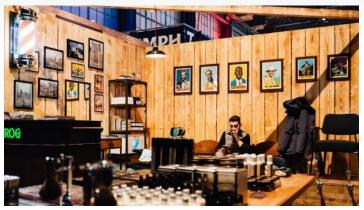

### Man's World Stand Solutions starting at 12m<sup>2</sup>

In addition to the exhibitor cost, Man's World offers competitive complete stand solutions including

- >12m2: Stand construction "Jack" with wooden side- and back wall (2.5m height)
- >20m2: Stand construction "Soho" brickstone look with fully printed back wall (2.5m height)
- Corporate Sign exhibitor CI
- Floor with black carpet
- Basic lighting

### All-Inclusive Package «Jack»

Man's World offers an attractive ready-made presence (incl. Space) for

4m<sup>2</sup> (2x2m) | 6m<sup>2</sup> (3x2m) | 8m<sup>2</sup> (4x2m)

### All-Inclusive Package «Urban»

Man's World offers an attractive ready-made presence (incl. space) for

4m<sup>2</sup> (2x2m) | 6m<sup>2</sup> (3x2m) | 8m<sup>2</sup> (4x2m)

Included:

- Exhibitor space & Registration cost
- Build up and deconstruction
- Power access & basic lighting
- Back wall 2.5m high, full-scale print defined by exhibitor
- black carpet
- Branding (sign) 70x100cm in the CI of the exhibitor