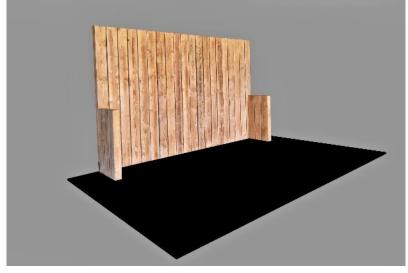

## Man's World Stand Solution starting at 12m<sup>2</sup>

In addition to the exhibitor cost, Man's World offers competitive complete stand solutions (12 m<sup>2</sup> and more) including

- Stand construction "Jack" with wooden side- and back wall (2.5m height)
- Corporate Sign exhibitor CI
- Floor with black carpet
- Basic lighting
- Available in nature or black wood; corrugated iron open request (extra charges)

### All-Inclusive Package «Jack»

Man's World offers an attractive readymade presence (incl. Space) for 4m<sup>2</sup> (2x2m) | 6m<sup>2</sup> (3x2m) | 8m<sup>2</sup> (4x2m) including:

- Exhibitor space
- Basic cost & Marketing package
- Build up and deconstruction
- Power plug and electricity consumption
- Basic lighting
- Wooden back wall 2.5m high
- Black carpet (laid and disposed)
- Branding (sign) 70x100cm in the CI of the exhibitor
- Available in nature or black wood; corrugated iron open request (extra charges)