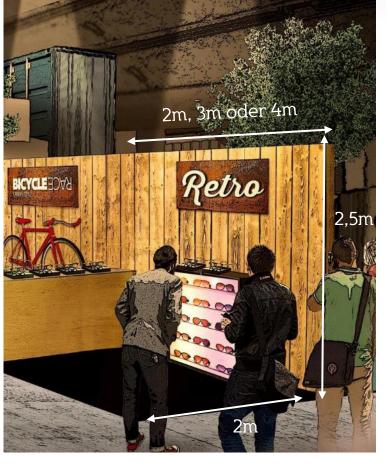

## Man's World Stand Solution starting at 12m<sup>2</sup>

In addition to the exhibitor cost, Man's World offers competitive complete stand solutions (12 m<sup>2</sup> and more) including

- Stand construction "Jack" with wooden side- and back wall (2.5m height)
- Corporate Sign exhibitor CI
- Floor with black carpet
- Basic lighting
- Available in nature or black wood; corrugated iron open request (extra charges)

### All-Inclusive Package «Jack»

Man's World offers an attractive readymade presence (incl. Space) for 4m<sup>2</sup> (2x2m) | 6m<sup>2</sup> (3x2m) | 8m<sup>2</sup> (4x2m) including:

- Exhibitor space
- Basic cost & Marketing package
- Build up and deconstruction
- Power plug and electricity consumption
- Basic lighting
- Wooden back wall 2.5m high
- Black carpet (laid and disposed)
- Branding (sign) 70x100cm in the CI of the exhibitor
- Available in nature or black wood; corrugated iron open request (extra charges)