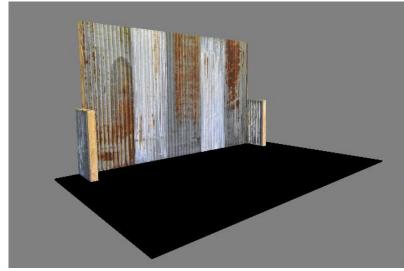

### Stand solution All-Inclusive Package «Jack»

"Iron Wave", corrugated iron, black carpet (on request, subject to additional charges and availability)