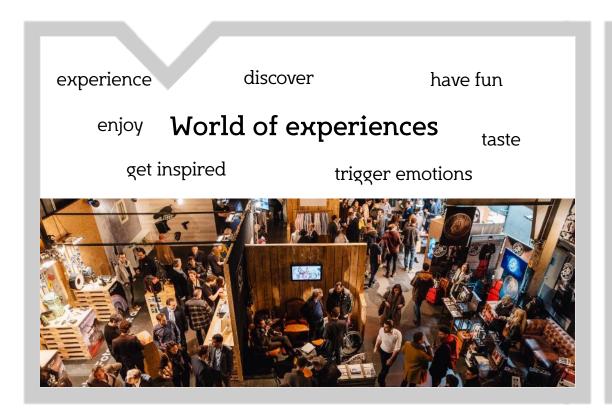

### Cross-topic platform for men (and women)

### Man's World Hamburg in November 2017

Event on Th|Fr|Sa exclusive Pre-Opening on Wed 8 to 11 Nov 2017

Experience, discover, taste, get inspired, try out, enjoy...

Ca. 80 exhibitors for various areas in life and interest of men