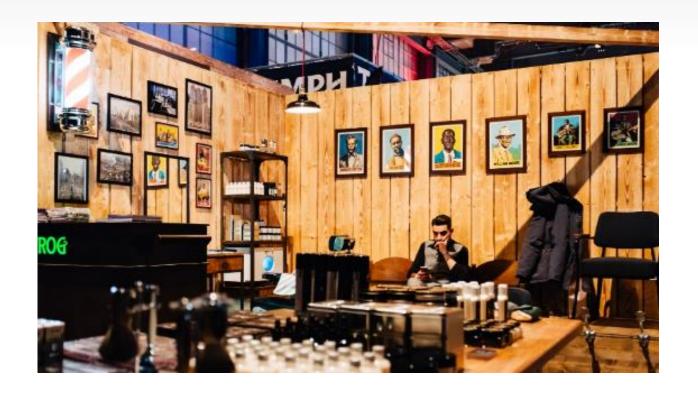

### All-Inclusive Package «Jack»

Man's World offers an attractive readymade presence (incl. Space) for 4m<sup>2</sup> (2x2m) | 6m<sup>2</sup> (3x2m) | 8m<sup>2</sup> (4x2m) including:

- Exhibitor space
- Basic cost & Marketing package
- Build up and deconstruction
- Power plug and electricity consumption
- Basic lighting
- Wooden back wall 2.5m high
- Black carpet (laid and disposed)
- Branding (sign) 70x100cm in the CI of the exhibitor
- Available in nature or black wood; corrugated iron open request (extra charges)

## Stand solution All-Inclusive Package «Jack»

"Flaming Star", flamed nature wood, black carpet