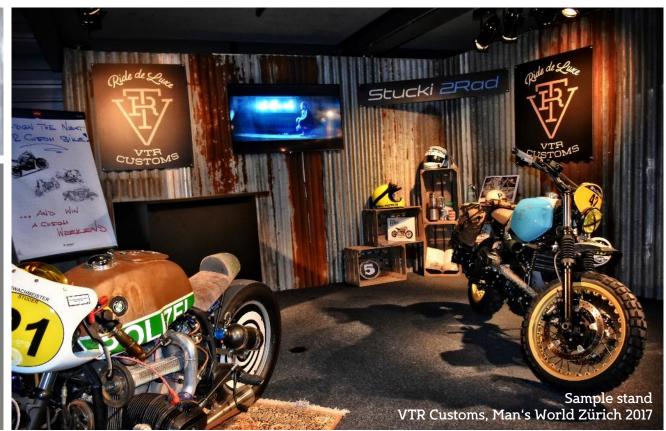

### Stand solution All-Inclusive Package «Jack»

"Iron Wave", corrugated iron, black carpet (on request, subject to additional charges and availability)