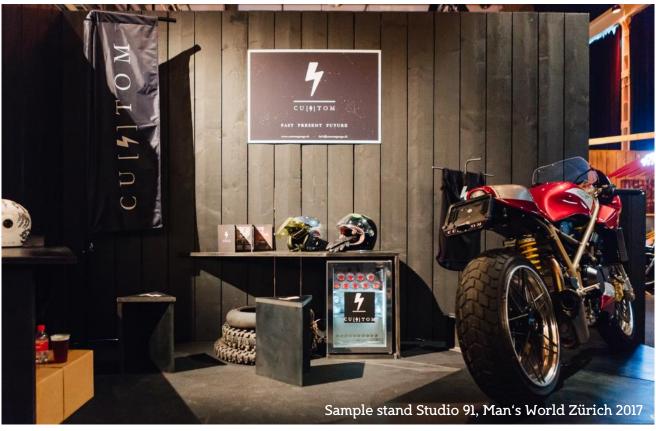

### All-Inclusive Package «Jack»

Man's World offers an attractive readymade presence (incl. Space) for 4m<sup>2</sup> (2x2m) | 6m<sup>2</sup> (3x2m) | 8m<sup>2</sup> (4x2m) including:

- Exhibitor space
- Basic cost & Marketing package
- Build up and deconstruction
- Power plug and electricity consumption
- Basic lighting
- Wooden back wall 2.5m high
- Black carpet (laid and disposed)
- Branding (sign) 70x100cm in the CI of the exhibitor
- Available in nature or black wood; corrugated iron open request (extra charges)