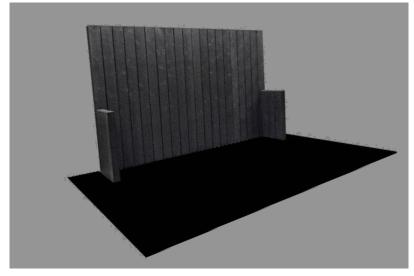

## Man's World Stand Solution starting at 12m<sup>2</sup>

In addition to the exhibitor cost, Man's World offers competitive complete stand solutions (12 m<sup>2</sup> and more) including

- Stand construction "Jack" with wooden side- and back wall (2.5m height)
- Corporate Sign exhibitor CI
- Floor with black carpet
- Basic lighting
- Available in nature or black wood; corrugated iron open request (extra charges)

Stand solution «Jack» Price on request

Further services and implementation to be carried by the

exhibitor.