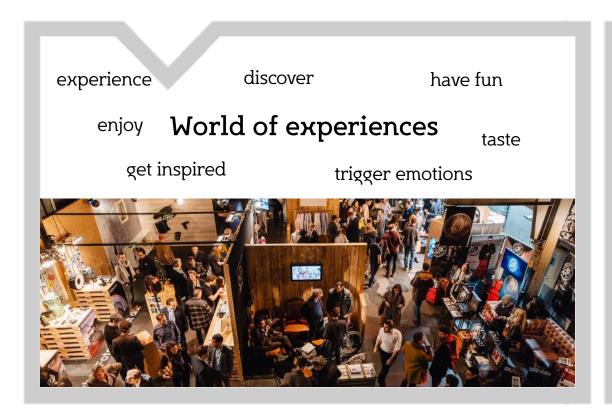

## 360° curated communications & marketing platform

## Man's World Zürich in March 2018

Cross-topic platform, Th|Fr|Sa|Su 8 to 11 March 2018; Pre-Opening on Wed, 7 March

Experience, discover, taste, get inspired, try out, enjoy...

Ca. 100 exhibitors for various areas in life and interest of men

360° Communication as of Sept 2017, all year online-presence

StageOne Hall in Zürich-Oerlikon, total >5'000 m<sup>2</sup> and outdoor area

Visitor target 2018 >12'000

Target group: adult working men aged 25-65 y, above average income