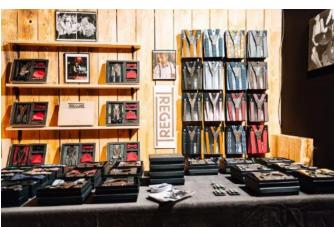

## All-Inclusive Package «Jack»

Man's World offers an attractive readymade presence (incl. Space) for  $4m^2$  (2x2m) |  $6m^2$  (3x2m) |  $8m^2$  (4x2m) including:

- Exhibitor space
- Basic cost & Marketing package
- Build up and deconstruction
- Power plug and electricity consumption
- Basic lighting
- Wooden back wall 2.5m high
- Black carpet (laid and disposed)
- Branding (sign) 70x100cm in the CI of the exhibitor
- Available in nature or black wood; corrugated iron open request (extra charges)