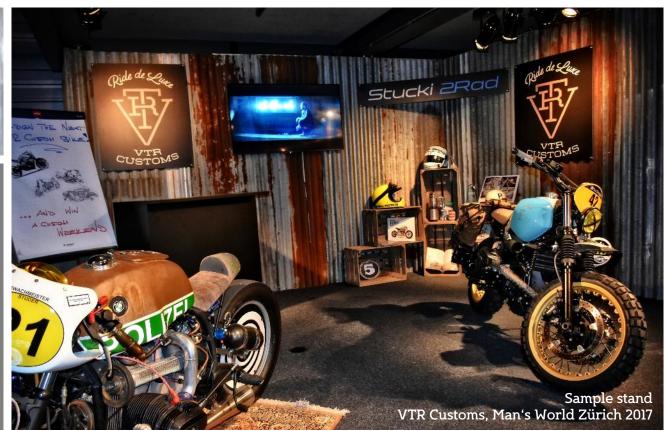

# Stand solution All-Inclusive Package «Jack»

"Iron Wave", corrugated iron, black carpet (on request, subject to additional charges and availability)