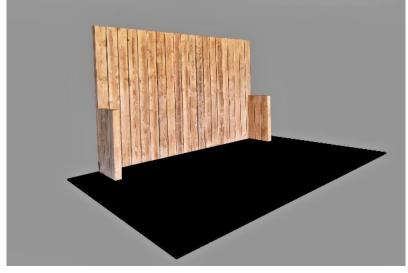

# Man's World stand solution starting from 12m<sup>2</sup>

In addition to the exhibitor space, Man's World offers competitive complete stand solutions (12 m<sup>2</sup> and more) including

- Stand construction "Jack" with wooden side- and back wall (2.5m height)
- Corporate Sign exhibitor CI
- Floor with black carpet
- Basic lighting
- Available in nature or black wood; corrugated iron open request (extra charges)

## All-Inclusive Package «Jack»

Man's World offers an attractive readymade presence (incl. Space) for  $4m^2$  (2x2m) |  $6m^2$  (3x2m) |  $8m^2$  (4x2m) including:

- Exhibitor space
- Basic cost & Marketing package
- Build up and deconstruction
- Power plug and electricity consumption
- Basic lighting
- Wooden back wall 2.5m high
- Black carpet (laid and disposed)
- Branding (sign) 70x100cm in the CI of the exhibitor
- Available in nature or black wood; corrugated iron open request (extra charges)