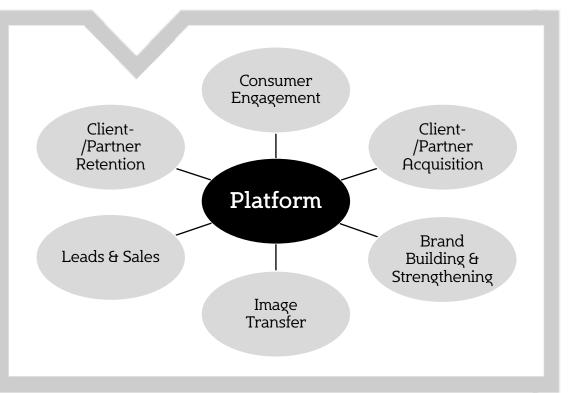

## Cross-topic platform for men (and women)

### Reasons why

- Get in touch with >12'000 men (and women) in an attractive environment and relaxed atmosphere
- Very limited wastage
- Promote and increase awareness of your brand and offer (sales allowed)
- Acquire new customers and host existing customers
- Strengthening of your image and positioning with the target group
- Leads & Sales
- Form new brand collaborations