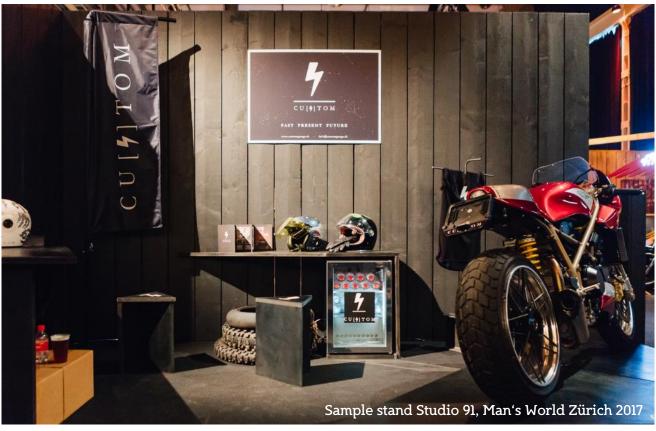

# Man's World stand solution starting from 12m<sup>2</sup>

In addition to the exhibitor space, Man's World offers competitive complete stand solutions (12 m<sup>2</sup> and more) including

- Stand construction "Jack" with wooden side- and back wall (2.5m height)
- Corporate Sign exhibitor CI
- Floor with black carpet
- Basic lighting
- Available in nature or black wood; corrugated iron open request (extra charges)

Stand solution «Jack»

190.-/m<sup>2\*</sup>

Further services and implementation to be carried by the exhibitor.

MAN'S WORLD

<sup>\*</sup>All prices in CHF excl. VAT  $\mid$  in addition to exhibitor space and registration cost

## All-Inclusive Package «Jack»

Man's World offers an attractive readymade presence (incl. Space) for  $4m^2$  (2x2m) |  $6m^2$  (3x2m) |  $8m^2$  (4x2m) including:

- Exhibitor space
- Basic cost & Marketing package
- Build up and deconstruction
- Power plug and electricity consumption
- Basic lighting
- Wooden back wall 2.5m high
- Black carpet (laid and disposed)
- Branding (sign) 70x100cm in the CI of the exhibitor
- Available in nature or black wood; corrugated iron open request (extra charges)