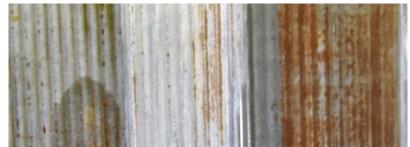

# Man's World stand solution starting from 12m<sup>2</sup>

In addition to the exhibitor space, Man's World offers competitive complete stand solutions (12 m<sup>2</sup> and more) including

- Stand construction "Jack" with wooden side- and back wall (2.5m height)
- Corporate Sign exhibitor CI
- Floor with black carpet
- Basic lighting
- Available in nature or black wood; corrugated iron open request (extra charges)

## All-Inclusive Package «Jack»

Man's World offers an attractive readymade presence (incl. Space) for  $4m^2$  (2x2m) |  $6m^2$  (3x2m) |  $8m^2$  (4x2m) including:

- Exhibitor space
- Basic cost & Marketing package
- Build up and deconstruction
- Power plug and electricity consumption
- Basic lighting
- Wooden back wall 2.5m high
- Black carpet (laid and disposed)
- Branding (sign) 70x100cm in the CI of the exhibitor
- Available in nature or black wood; corrugated iron open request (extra charges)

# Stand solution All-Inclusive Package «Jack»

"Iron Wave", corrugated iron, black carpet (on request, subject to additional charges and availability)