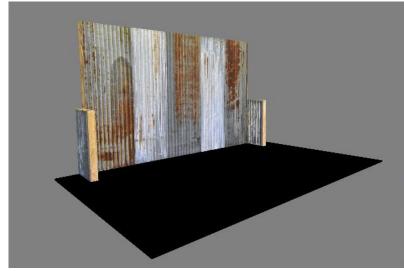

# Man's World stand solution starting from 12m<sup>2</sup>

In addition to the exhibitor space, Man's World offers competitive complete stand solutions (12 m<sup>2</sup> and more) including

- Stand construction "Jack" with wooden side- and back wall (2.5m height)
- Corporate Sign exhibitor CI
- Floor with black carpet
- Basic lighting
- Available in nature or black wood; corrugated iron open request (extra charges)

## All-Inclusive Package «Jack»

Man's World offers an attractive readymade presence (incl. Space) for  $4m^2$  (2x2m) |  $6m^2$  (3x2m) |  $8m^2$  (4x2m) including:

- Exhibitor space
- Basic cost & Marketing package
- Build up and deconstruction
- Power plug and electricity consumption
- Basic lighting
- Wooden back wall 2.5m high
- Black carpet (laid and disposed)
- Branding (sign) 70x100cm in the CI of the exhibitor
- Available in nature or black wood; corrugated iron open request (extra charges)

# Stand solution All-Inclusive Package «Jack»

"Iron Wave", corrugated iron, black carpet (on request, subject to additional charges and availability)