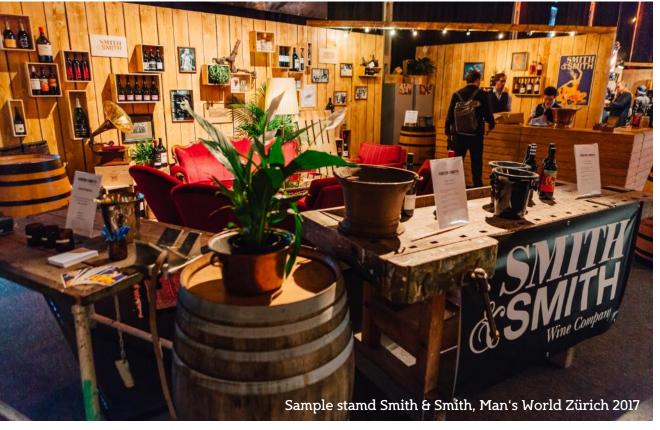

HF excl. VAT  $\mid$  in addition to exhibitor space and registration cost

## All-Inclusive Package «Jack»

Man's World offers an attractive readymade presence (incl. Space) for  $4m^2$  (2x2m) |  $6m^2$  (3x2m) |  $8m^2$  (4x2m) including:

- Exhibitor space
- Basic cost & Marketing package
- Build up and deconstruction
- Power plug and electricity consumption
- Basic lighting
- Wooden back wall 2.5m high
- Black carpet (laid and disposed)
- Branding (sign) 70x100cm in the CI of the exhibitor
- Available in nature or black wood; corrugated iron open request (extra charges)

Package 4m<sup>2</sup> Fr. 3'250.-

Package 6m<sup>2</sup> Fr. 4'200.-

Package 8m<sup>2</sup> Fr. 5'100.-









# Stand solution All-Inclusive Package «Jack»

"Flaming Star", flamed nature wood, black carpet









# Stand solution All-Inclusive Package «Jack»

"Black Night", black wood, black carpet









# Stand solution All-Inclusive Package «Jack»

"Iron Wave", corrugated iron, black carpet (on request, subject to additional charges and availability)









### Additional services

Man's World is more than happy to support exhibitors in design, planning and implementation of their presence. From a single power plug to a complete presence.

### **Implementation**

Stand construction, decoration, technics, staff etc.

### Concept of Presence & Activation

Integration concepts and implementation through Man's World and partners.

### Advertising / Sponsoring

Additional advertising and sponsoring options are available

#### Please note

Costs for implementation/presence are carried by the e