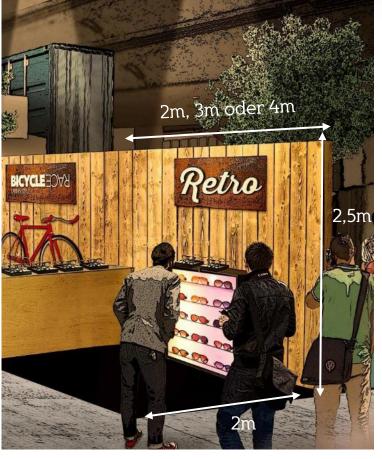

# Man's World stand solution starting from 12m<sup>2</sup>

In addition to the exhibitor space, Man's World offers competitive complete stand solutions (12 m<sup>2</sup> and more) including

- Stand construction "Jack" with wooden side- and back wall (2.5m height)
- Corporate Sign exhibitor CI
- Floor with black carpet
- Basic lighting
- Available in nature or black wood; corrugated iron open request (extra charges)

## All-Inclusive Package «Jack»

Man's World offers an attractive readymade presence (incl. Space) for  $4m^2$  (2x2m) |  $6m^2$  (3x2m) |  $8m^2$  (4x2m) including:

- Exhibitor space
- Basic cost & Marketing package
- Build up and deconstruction
- Power plug and electricity consumption
- Basic lighting
- Wooden back wall 2.5m high
- Black carpet (laid and disposed)
- Branding (sign) 70x100cm in the CI of the exhibitor
- Available in nature or black wood; corrugated iron open request (extra charges)

Package 4m<sup>2</sup> Fr. 3'250.-

Package 6m<sup>2</sup> Fr. 4'200.-

Package 8m<sup>2</sup> Fr. 5'100.-