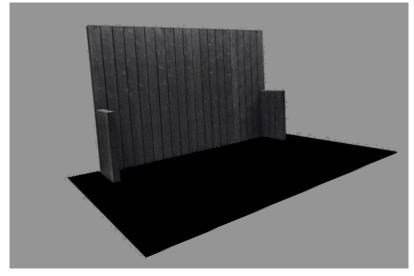

# Man's World stand solution starting from 12m<sup>2</sup>

In addition to the exhibitor space, Man's World offers competitive complete stand solutions (12 m<sup>2</sup> and more) including

- Stand construction "Jack" with wooden side- and back wall (2.5m height)
- Corporate Sign exhibitor CI
- Floor with black carpet
- Basic lighting
- Available in nature or black wood; corrugated iron open request (extra charges)

Stand solution «Jack»

190.-/m<sup>2\*</sup>

Further services and implementation to be carried by the exhibitor.

MAN'S WORLD

<sup>\*</sup>All prices in CHF excl. VAT  $\mid$  in addition to exhibitor space and registration cost

## All-Inclusive Package «Jack»

Man's World offers an attractive readymade presence (incl. Space) for  $4m^2$  (2x2m) |  $6m^2$  (3x2m) |  $8m^2$  (4x2m) including:

- Exhibitor space
- Basic cost & Marketing package
- Build up and deconstruction
- Power plug and electricity consumption
- Basic lighting
- Wooden back wall 2.5m high
- Black carpet (laid and disposed)
- Branding (sign) 70x100cm in the CI of the exhibitor
- Available in nature or black wood; corrugated iron open request (extra charges)