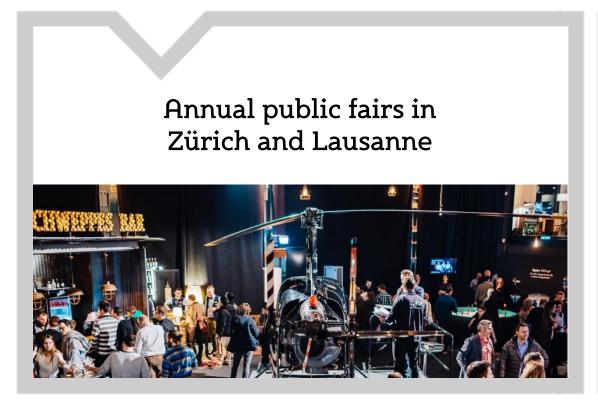

## Man's World Zürich in March 2018

Cross-topic platform, Th|Fr|Sa|Su 8 to 11 March 2018; Pre-Opening on Wed, 7 March

Experience, discover, taste, get inspired, try out, enjoy...

Ca. 100 exhibitors for various areas in life and interest of men

360° Communication as of Sept 2017, all year online-presence

StageOne Hall in Zürich-Oerlikon, total >5'000 m<sup>2</sup> and outdoor area

Visitor target 2018 >12'000

Target group: adult working men aged 25-65 y, above average income