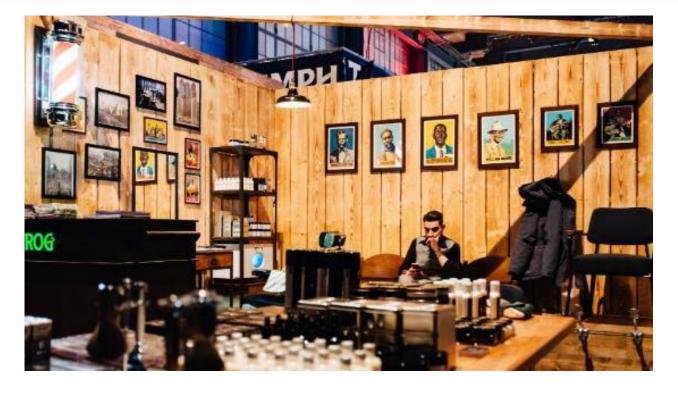

# Man's World stand solution starting from 12m<sup>2</sup>

In addition to the exhibitor space, Man's World offers competitive complete stand solutions (12 m<sup>2</sup> and more) including

- Stand construction "Jack" with wooden side- and back wall (2.5m height)
- Corporate Sign exhibitor CI
- Floor with black carpet
- Basic lighting
- Available in nature or black wood; corrugated iron open request (extra charges)

## All-Inclusive Package «Jack»

Man's World offers an attractive readymade presence (incl. Space) for  $4m^2$  (2x2m) |  $6m^2$  (3x2m) |  $8m^2$  (4x2m) including:

- Exhibitor space
- Basic cost & Marketing package
- Build up and deconstruction
- Power plug and electricity consumption
- Basic lighting
- Wooden back wall 2.5m high
- Black carpet (laid and disposed)
- Branding (sign) 70x100cm in the CI of the exhibitor
- Available in nature or black wood; corrugated iron open request (extra charges)