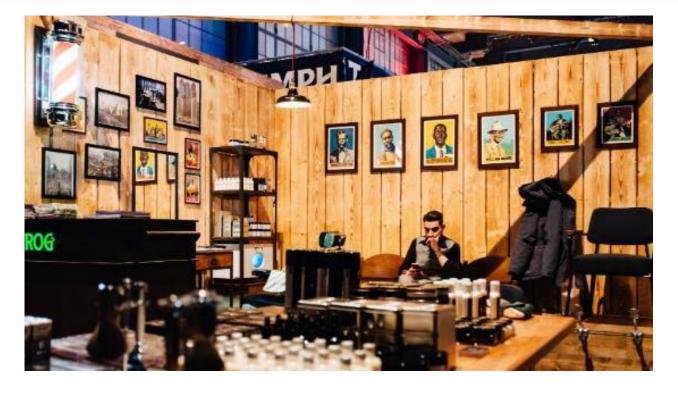

## Man's World Zürich in March 2018

Cross-topic platform, Fr|Sa|Su 9 to 11 March 2018; Pre-Opening on Thu, 8 March

Experience, discover, taste, get inspired, try out, enjoy...

Ca. 100 exhibitors for various areas in life and interest of men

360° Communication as of Sept 2017, all year online-presence

StageOne Hall in Zürich-Oerlikon, total >5'000 m<sup>2</sup> and outdoor area

Visitor target 2018 >12'000

Target group: adult working men aged 25-65 y, above average income