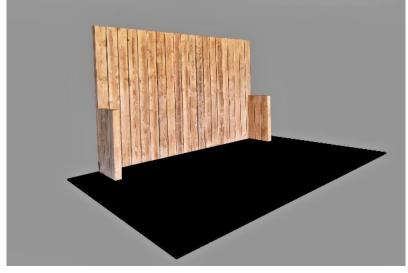

# Man's World stand solution starting from 12m<sup>2</sup>

In addition to the exhibitor space, Man's World offers competitive complete stand solutions (12 m<sup>2</sup> and more) including

- Stand construction "Jack" with wooden side- and back wall (2.5m height)
- Corporate Sign exhibitor CI
- Floor with black carpet
- Basic lighting
- Available in nature or black wood; corrugated iron open request (extra charges)

Stand solution «Jack»

190.-/m<sup>2\*</sup>

Further services and implementation to be carried by the exhibitor.

MAN'S WORLD

<sup>\*</sup>All prices in CHF excl. VAT  $\mid$  in addition to exhibitor space and registration cost