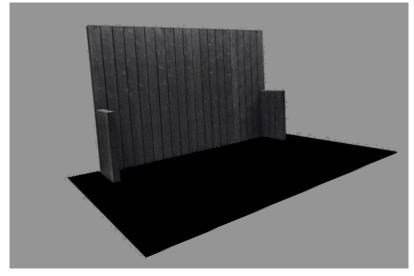

# Man's World stand solution starting from 12m<sup>2</sup>

In addition to the exhibitor space, Man's World offers competitive complete stand solutions (12 m<sup>2</sup> and more) including

- Stand construction "Jack" with wooden side- and back wall (2.5m height)
- Corporate Sign exhibitor CI
- Floor with black carpet
- Basic lighting
- Available in nature or black wood; corrugated iron open request (extra charges)

Stand solution «Jack»

190.-/m<sup>2\*</sup>

Further services and implementation to be carried by the exhibitor.

MAN'S WORLD

<sup>\*</sup>All prices in CHF excl. VAT  $\mid$  in addition to exhibitor space and registration cost