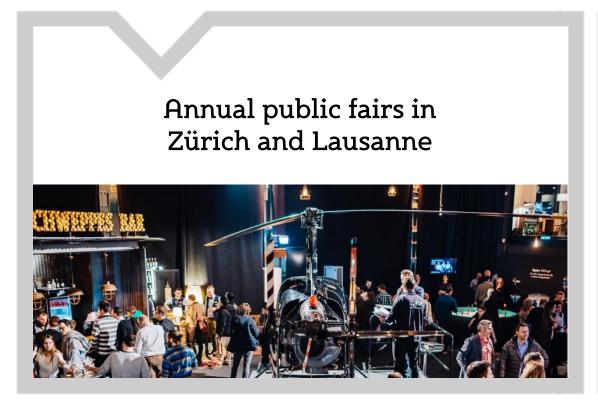

## Man's World Zürich in March 2018

Cross-topic platform, Fr|Sa|Su 9 to 11 March 2018; Pre-Opening on Thu, 8 March

Experience, discover, taste, get inspired, try out, enjoy...

Ca. 100 exhibitors for various areas in life and interest of men

360° Communication as of Sept 2017, all year online-presence

StageOne Hall in Zürich-Oerlikon, total >5'000 m<sup>2</sup> and outdoor area

Visitor target 2018 >12'000

Target group: adult working men aged 25-65 y, above average income