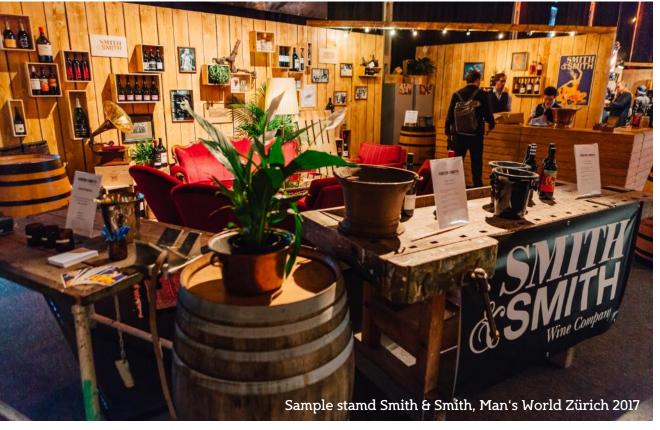

## Man's World Zürich in March 2018

Cross-topic platform, Fr|Sa|Su 9 to 11 March 2018; Pre-Opening on Thu, 8 March

Experience, discover, taste, get inspired, try out, enjoy...

Ca. 100 exhibitors for various areas in life and interest of men

360° Communication as of Sept 2017, all year online-presence

StageOne Hall in Zürich-Oerlikon, total >5'000 m<sup>2</sup> and outdoor area

Visitor target 2018 >12'000

Target group: adult working men aged 25-65 y, above average income