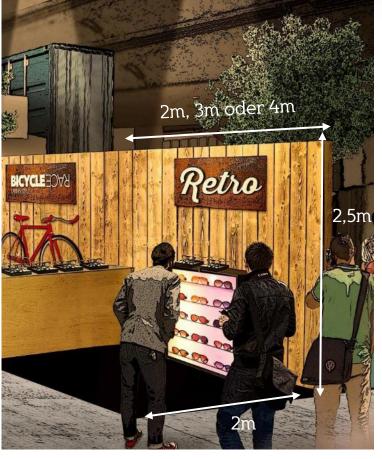

## All-Inclusive Package «Jack»

Man's World offers an attractive readymade presence (incl. Space) for  $4m^2$  (2x2m) |  $6m^2$  (3x2m) |  $8m^2$  (4x2m) including:

- Exhibitor space
- Basic cost & Marketing package
- Build up and deconstruction
- Power plug and electricity consumption
- Basic lighting
- Wooden back wall 2.5m high
- Black carpet (laid and disposed)
- Branding (sign) 70x100cm in the CI of the exhibitor
- Available in nature or black wood; corrugated iron open request (extra charges)

Package 4m<sup>2</sup> Fr. 3'250.-

Package 6m<sup>2</sup> Fr. 4'200.-

Package 8m<sup>2</sup> Fr. 5'100.-