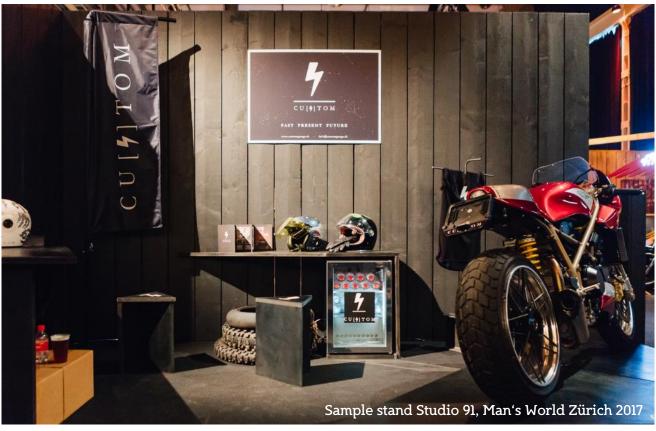

# Man's World stand solution starting from 12m<sup>2</sup>

In addition to the exhibitor space, Man's World offers competitive complete stand solutions (12 m<sup>2</sup> and more) including

- Stand construction "Jack" with wooden side- and back wall (2.5m height)
- Corporate Sign exhibitor CI
- Floor with black carpet
- Basic lighting
- Available in nature or black wood; corrugated iron open request (extra charges)

Stand solution «Jack»

190.-/m<sup>2\*</sup>

Further services and implementation to be carried by the exhibitor.

MAN'S WORLD

<sup>\*</sup>All prices in CHF excl. VAT  $\mid$  in addition to exhibitor space and registration cost