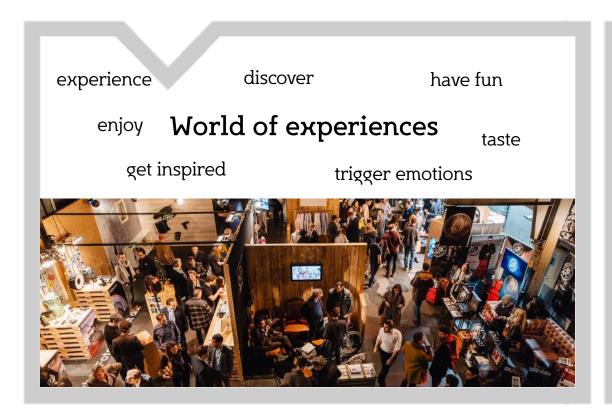

## 360° curated communications & marketing platform

## Man's World Zürich in March 2018

Cross-topic platform, Fr|Sa|Su 9 to 11 March 2018; Pre-Opening on Thu, 8 March

Experience, discover, taste, get inspired, try out, enjoy...

Ca. 100 exhibitors for various areas in life and interest of men

360° Communication as of Sept 2017, all year online-presence

StageOne Hall in Zürich-Oerlikon, total >5'000 m<sup>2</sup> and outdoor area

Visitor target 2018 >12'000

Target group: adult working men aged 25-65 y, above average income