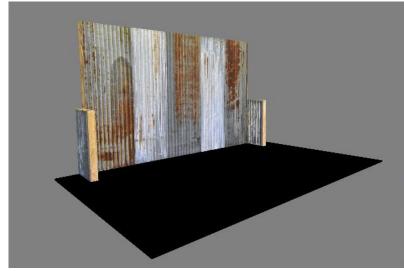

# Stand solution All-Inclusive Package «Jack»

"Iron Wave", corrugated iron, black carpet (on request, subject to additional charges and availability)